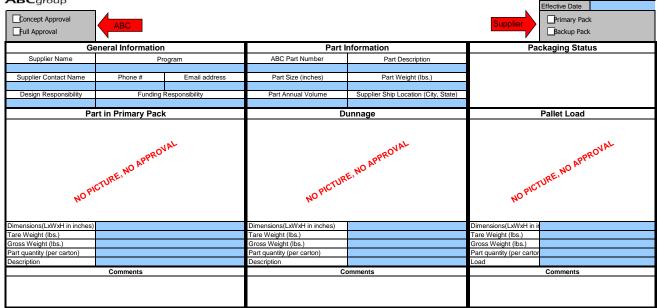

## ABC GROUP INC. SUPPLIER PACKAGING APPROVAL FORM

80QPP-F-051 Rev. 0 App.: M.J.J.J. Quail

IF PACKAGING IS RETURNABLE, THIS SECTION MUST EXPLAIN THE METHOD OF RETURNING THE EMPTIES. IF NO METHOD IS GIVEN, ABC WILL CHOOSE THE BEST METHOD, OR HOLD THE RIGHTS TO REJECT THE PACKAGING SUBMISSION.